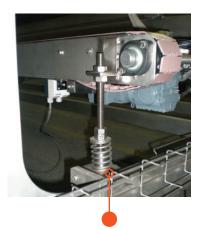

cooling rack.



725 Vogelsong Road York, PA 17404 CapwayAutomation.com fax: 717-843-1654

toll free: 1-877-222-7929 phone: 717-843-0003

### **STANDARD FEATURES:**

- No product transfers
- Minimum floor space
- Open racks
- Buffer section (optional)
- Heavy-duty stainless steel frame
- High upward/downward sections
- Spring-loaded infeed/discharge
- Aluminum angles with synthetic slide guides

### **ADVANTAGES/BENEFITS:**

- Products stay in position upon arrival in packaging area
- Ideal for products with long cooling times
- Optimum cooling effect; easy to clean
- Product storage in case of stop in packaging area
- Solid, long-life construction
- Minimum of mechanical movements
- Optimum safety system
- Gentle product transfer with minimum wear



Service and Maintenance Platform







**Spring-Loaded Conveyors** 

# **OTHER CAPWAY PRODUCT COOLERS:**



CapStep Cooler





CapMatic Linear Cooler

725 Vogelsong Road York, PA 17404 CapwayAutomation.com fax: 717-843-1654

toll free: 1-877-222-7929 phone: 717-843-0003