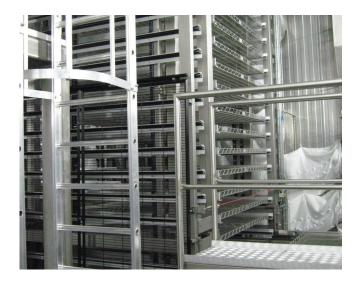

# **RACK COOLER** CapRack





### High capacity rack cooler with minimum floor space requirement and no product transfers.

Pans with products leaving the oven are conveyed to a depanner that removes the products from the pan and places them onto open grid racks. The racks enter the CapStep Cooler and when a group is complete, the CapStep is raised upward. When the racks reach the top of the upward section, they are transferred to the downward section of the cooler by a transfer conveyor equipped with paddles. When the transfer is complete, the downward section is lowered one level. This process continues until the pans reach the discharge conveyor of the CapStep Cooler.

The pans are supported by extruded, anodized aluminum angles that are equipped with UHMW wear guides. The angles are fastened to heavy-duty chain