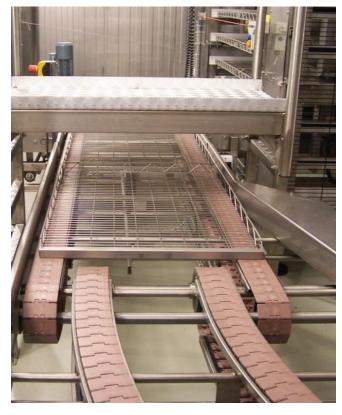

# **RACK COOLER** CapRack





### High capacity rack cooler with minimum floor space requirement and no product transfers.

Pans with products leaving the oven are conveyed to a depanner that removes the products from the pan and places them onto open grid racks. The racks enter the CapStep Cooler and when a group is complete, the CapStep is raised upward. When the racks reach the top of the upward section, they are transferred to the downward section of the cooler by a transfer conveyor equipped with paddles. When the transfer is complete, the downward section is lowered one level. This process continues until the pans reach the discharge conveyor of the CapStep Cooler.

The pans are supported by extruded, anodized aluminum angles that are equipped with UHMW wear guides. The angles are fastened to heavy-duty chains.