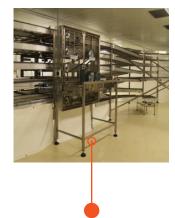

## Continuous linear product cooler with Capway® endless conveyor belt.

The product is conveyed up on the inside of the cooler and, at the top, crosses over to the outside to go down again. This means infeed and discharge are at the same level. The system is equipped with a single, frequency-controlled drive motor to obtain a variable cool time. Each tier is driven by an endless CapTrack drive system.

## PRODUCT COOLER CapMatic

**Cleat-trac Transfer** 

**Central Drive System** 

**Ultrasonic Belt Washer** 