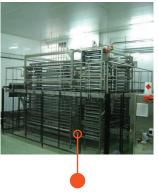

## Continuous linear product cooler with Capway® endless conveyor belt.

The product is conveyed up on the inside of the cooler and, at the top, crosses over to the outside to go down again. This means infeed and discharge are at the same level. The system is equipped with a single, frequency-controlled drive motor to obtain a variable cool time. Each tier is driven by an endless CapTrack drive system.

## PRODUCT COOLER CapMatic

**Cleat-trac Transfer** 

**Central Drive System** 

**Ultrasonic Belt Washer** 