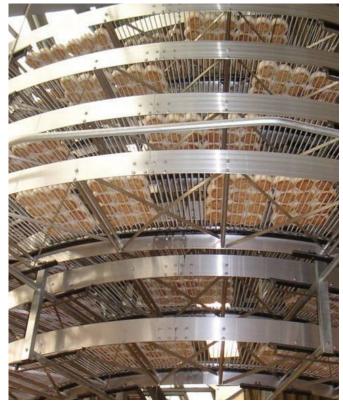

## Continuous linear product cooler with Capway® endless conveyor belt.

The product is conveyed up on the inside of the cooler and, at the top, crosses over to the outside to go down again. This means infeed and discharge are at the same level. The system is equipped with a single, frequency-controlled drive motor to obtain a variable cool time. Each tier is driven by an endless CapTrack drive system.

#### **STANDARD FEATURES:**

- First in/First out
- Special open Capway® belt
- Linear concept
- Aluminum frames
- Ultrasonic belt cleaner