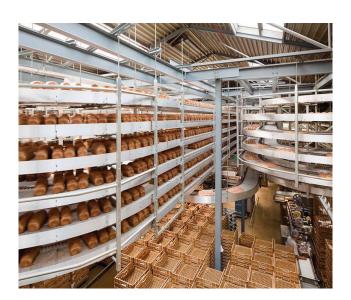

## Continuous linear product cooler with Capway® endless conveyor belt.

The product is conveyed up on the inside of the cooler and, at the top, crosses over to the outside to go down again. This means infeed and discharge are at the same level. The system is equipped with a single, frequency-controlled drive motor to obtain a variable cool time. Each tier is driven by an endless CapTrack drive system.

#### **STANDARD FEATURES:**

- First in/First out
- Special open Capway® belt
- Linear concept
- Aluminum frames
- Ultrasonic belt cleaner

#### **ADVANTAGES/BENEFITS:**

- Same conditions for each product
- Maximum cooling effect
- Variable cooling times possible
- Possibility to suspend cooler from ceiling
- Perfect automatic cleaning of cooling belt