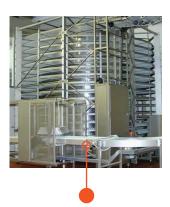

## Continuous linear product cooler with Capway® endless conveyor belt.

The product is conveyed up on the inside of the cooler and, at the top, crosses over to the outside to go down again. This means infeed and discharge are at the same level. The system is equipped with a single, frequency-controlled drive motor to obtain a variable cool time. Each tier is driven by an endless CapTrack drive system.

## PRODUCT COOLER CapMatic

**Cleat-trac Transfer** 

**Central Drive System** 

**Ultrasonic Belt Washer** 