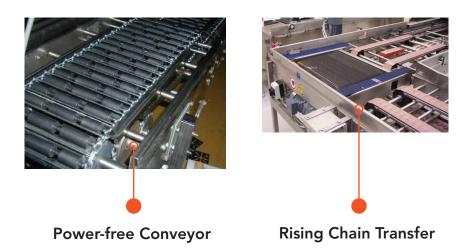

## **STANDARD FEATURES:**

- Unique Capway belt
- Power-free conveyors
- Intralox belt
- Stainless steel side frame and legs with adjustable feet
- Controls

#### **ADVANTAGES/BENEFITS:**

- Allows continuous movement on both straight and curved sections
- Ideal for accumulation of pans without mechanical wearing
- Long lifetime

725 Vogelsong Road York, PA 17404 CapwayAutomation.com fax: 717-843-1654