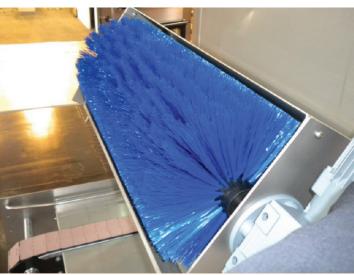

### The CleanCap is the ideal machine for the cleaning of bread and roll pans after depanning.

Crumbs and other loose debris - like seeds - are removed by the CleanCap when a strong air stream is blown in, or on, the pan. An easily accessible driven brush (option) eliminates dirt that accumulates on the top side of pans.

#### STANDARD FEATURES:

- Heavy-duty stainless steel frame
- Special air knife construction
- Easily accessible driven brush (Option)
- Movable debris collection bin
- Self-contained electrical controls

#### **OPTIONS:**

• Driven brush (cleans top side of pans)

725 Vogelsong Road York, PA 17404 CapwayAutomation.com fax: 717-843-1654

toll free: 1-877-222-7929 phone: 717-843-0003