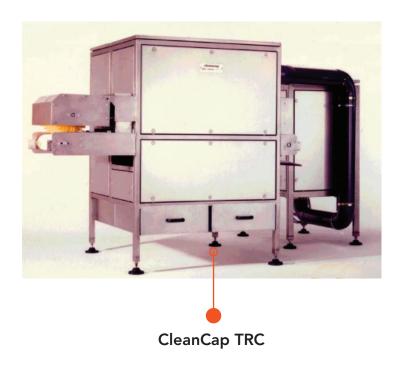

### The CleanCap is the ideal machine for the cleaning of bread and roll pans after depanning.

Crumbs and other loose debris - like seeds - are removed by the CleanCap when a strong air stream is blown in, or on, the pan. An easily accessible driven brush (option) eliminates dirt that accumulates on the top side of pans.

#### **CLEANCAP PAN CLEANER APPLICATIONS:**

- Bread Pans
- Roll Pans
- Baking Sheets

#### STANDARD FEATURES:

- Heavy-duty stainless steel frame
- Special air knife construction
- Easily accessible driven brush (Option)
- Movable debris collection bin
- Self-contained electrical controls

#### **ADVANTAGES/BENEFITS:**

- Long lifetime
- Strong air flow for optimum cleaning
- Easy to clean
- Easy and fast operation

#### **OPTIONS:**

• Driven brush (cleans top side of pans)

725 Vogelsong Road York, PA 17404 CapwayAutomation.com fax: 717-843-1654

toll free: 1-877-222-7929 phone: 717-843-0003

# PAN CLEANER CleanCap