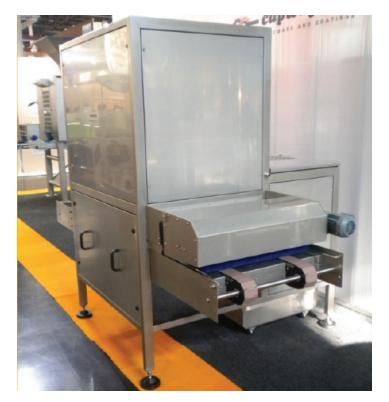

### The CleanCap is the ideal machine for the cleaning of bread and roll pans after depanning.

Crumbs and other loose debris - like seeds - are removed by the CleanCap when a strong air stream is blown in, or on, the pan. An easily accessible driven brush (option) eliminates dirt that accumulates on the top side of pans.

#### STANDARD FEATURES:

- Heavy-duty stainless steel frame
- Special air knife construction
- Easily accessible driven brush (Option)
- Movable debris collection bin
- Self-contained electrical controls

#### **ADVANTAGES/BENEFITS:**

- Long lifetime
- Strong air flow for optimum cleaning
- Easy to clean
- Easy and fast operation