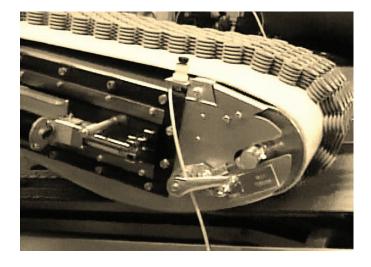

## The JSD Auto Vacuum Control is a Capway Depanner option.

The auto vacuum control is optional to the Capway Depanner line. This system allows the operator to select a vacuum set point in the product recipe screen on the Depanner HMI that is appropriate for the product that is being de-panned. The auto vacuum control system automatically maintains the vacuum set point by controlling the operation of the vacuum main gate valve in conjunction with the depanner chamber slide gate valve to maintain the selected proper vacuum on the chamber during the product depanning operation.

- Maintains optimum vacuum for first product pick up
- Maintains optimum vacuum during operation
- Reduces soft product vacuum cup marking
- Aids in difficult product depanning lift
- Interfaces directly with existing Depanner with Auto Adjust System (option)
- Pressure transducer input to PLC
- Easily cleaned tubular steel construction
- Integrated into existing control panel system
- Field Installation by qualified technician required