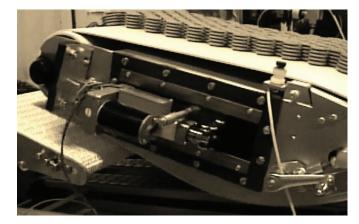

## The JSD Auto Vacuum Control is a Capway Depanner option.

The auto vacuum control is optional to the Capway Depanner line. This system allows the operator to select a vacuum set point in the product recipe screen on the Depanner HMI that is appropriate for the product that is being de-panned. The auto vacuum control system automatically maintains the vacuum set point by controlling the operation of the vacuum main gate valve in conjunction with the depanner chamber slide gate valve to maintain the selected proper vacuum on the chamber during the product depanning operation.

- Maintains optimum vacuum for first product pick up
- Maintains optimum vacuum during operation
- Reduces soft product vacuum cup marking
- Aids in difficult product depanning lift
- Interfaces directly with existing Depanner with Auto Adjust System (option)
- Pressure transducer input to PLC
- Easily cleaned tubular steel construction
- Integrated into existing control panel system
- Field Installation by qualified technician required