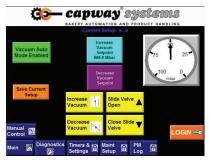

## The JSD Auto Vacuum Control is a Capway Depanner option.

The auto vacuum control is optional to the Capway Depanner line. This system allows the operator to select a vacuum set point in the product recipe screen on the Depanner HMI that is appropriate for the product that is being de-panned. The auto vacuum control system automatically maintains the vacuum set point by controlling the operation of the vacuum main gate valve in conjunction with the depanner chamber slide gate valve to maintain the selected proper vacuum on the chamber during the product depanning operation.

## **OPERATION:**

- HIM Interface Control
- Product Recipe Driven
- Vacuum Chamber Transducer Monitoring

725 Vogelsong Road York, PA 17404 CapwayAutomation.com fax: 717-843-1654

toll free: 1-877-222-7929 phone: 717-843-0003