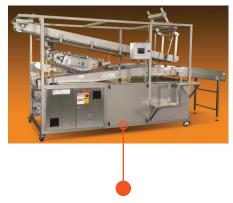

## The combined Pick&Place depanner/delidder is the ideal machine for depanning of lidded and open top bread in high-output industrial lines.

Pans with lids and bread enter the depanner on a pan conveyor. A vertical moving head with grippers removes the lid from the pan. The head then lifts up and moves sideways to put the lids on the lids return conveyor. At the same time, a vacuum head positions over the unlidded bread, lowers and picks it out of the pan with suction cups. Then the vacuum head goes up and sideways to the opposite direction of the lid return conveyor to put the bread on the product discharge conveyor. The delidding head automatically positions above the next lidded pan with bread and the entire cycle starts again.

#### DEPANNER/DELIDDER Pick&Pla

Vacuum Head for Depanning

**Grippers for Delidding** 