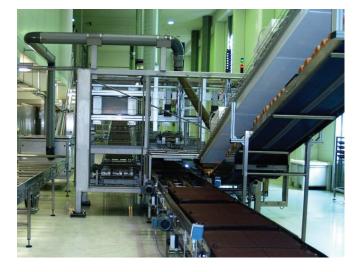

# **DEPANNER/DELIDDER**

Pick&Place

## The combined Pick&Place depanner/delidder is the ideal machine for depanning of lidded and open top bread in high-output industrial lines.

Pans with lids and bread enter the depanner on a pan conveyor. A vertical moving head with grippers removes the lid from the pan. The head then lifts up and moves sideways to put the lids on the lids return conveyor. At the same time, a vacuum head positions over the unlidded bread, lowers and picks it out of the pan with suction cups. Then the vacuum head goes up and sideways to the opposite direction of the lid return conveyor to put the bread on the product discharge conveyor. The delidding head automatically positions above the next lidded pan with bread and the entire cycle starts again.