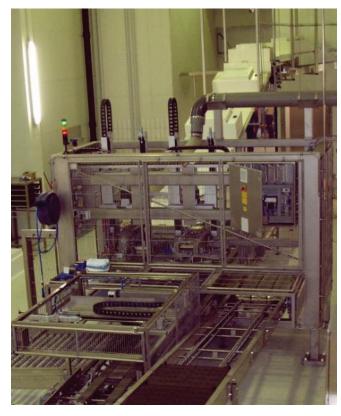

# **DEPANNER/DELIDDER**

Pick&Place

## The combined Pick&Place depanner/delidder is the ideal machine for depanning of lidded and open top bread in high-output industrial lines.

Pans with lids and bread enter the depanner on a pan conveyor. A vertical moving head with grippers removes the lid from the pan. The head then lifts up and moves sideways to put the lids on the lids return conveyor. At the same time, a vacuum head positions over the unlidded bread, lowers and picks it out of the pan with suction cups. Then the vacuum head goes up and sideways to the opposite direction of the lid return conveyor to put the bread on the product discharge conveyor. The delidding head automatically positions above the next lidded pan with bread and the entire cycle starts again.